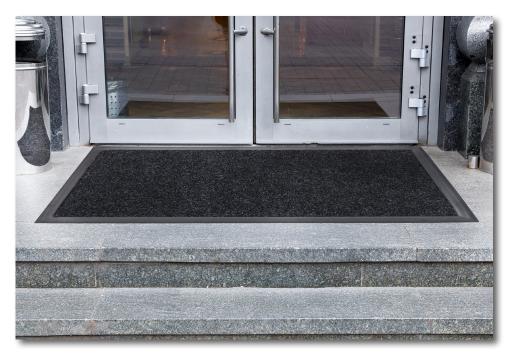

## Zephyr

Zephyr mats are plush, slightly ribbed entrance mats. The durable, crush-resistant surface makes them ideal for areas exposed to golf spikes, skates, skis, weights, and high heels. Placed indoors or outdoors, Zephyr mats help minimize the tracking of dirt and moisture, helping to keep your floors safe and clean and helping to lower cleaning and floor maintenance costs.