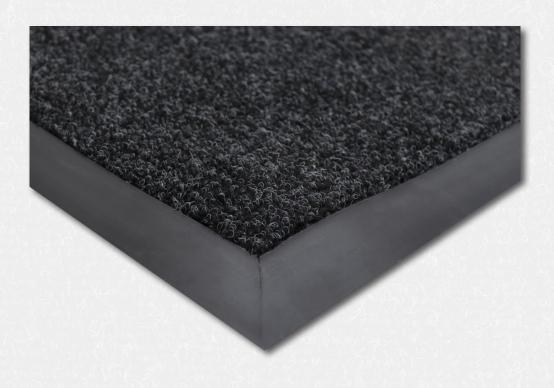

## Zephyr

Zephyr mats are plush, slightly ribbed entrance mats. The durable, crush-resistant surface makes them ideal for areas exposed to golf spikes, skates, skis, weights, and high heels. Placed indoors or outdoors, Zephyr mats help minimize the tracking of dirt and moisture, helping to keep your floors safe and clean and helping to lower cleaning and floor maintenance costs.

## PRODUCT INFO

**Indoor/Outdoor Entrance Matting** 

Vinyl edging

Charcoal

\*Custom colors available with minimum volume requirements.

| Specifications    |                                                                |
|-------------------|----------------------------------------------------------------|
| Size              | Custom sizes are<br>available up to<br>13" x 50" (158" x 600") |
| Overall Thickness | .41″                                                           |
| Material          | Blend of polypropylene & polyester                             |
| Material Weight   | 50 ounces/yard <sup>2</sup>                                    |
| Backing           | Rubber                                                         |
| Installation      | Loose laid                                                     |
| Performance       | 5 years* *Under normal use                                     |
|                   |                                                                |