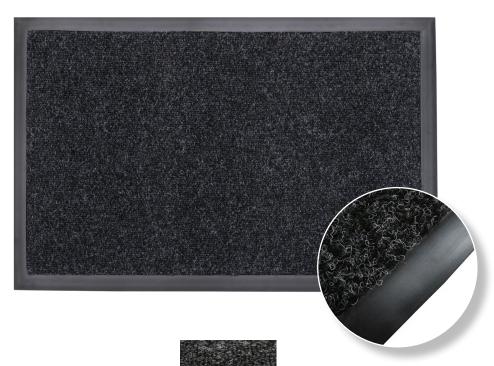

## Zephyr

Zephyr mats are plush, slightly ribbed entrance mats. The durable, crush-resistant surface makes them ideal for areas exposed to golf spikes, skates, skis, weights, and high heels. Placed indoors or outdoors, Zephyr mats help minimize the tracking of dirt and moisture, helping to keep your floors safe and clean and helping to lower cleaning and floor maintenance costs.

## PRODUCT INFO

**Indoor/Outdoor Entrance Matting** 

Vinyl edging

Charcoal

\*Custom colors available with minimum volume requirements.

| Specifications    |                                                                |
|-------------------|----------------------------------------------------------------|
| Size              | Custom sizes are<br>available up to<br>13" x 50" (158" x 600") |
| Overall Thickness | .41″                                                           |
| Material          | Blend of polypropylene & polyester                             |
| Material Weight   | 50 ounces/yard <sup>2</sup>                                    |
| Backing           | Rubber                                                         |
| Installation      | Loose laid                                                     |
| Performance       | 5 years* *Under normal use                                     |
|                   |                                                                |